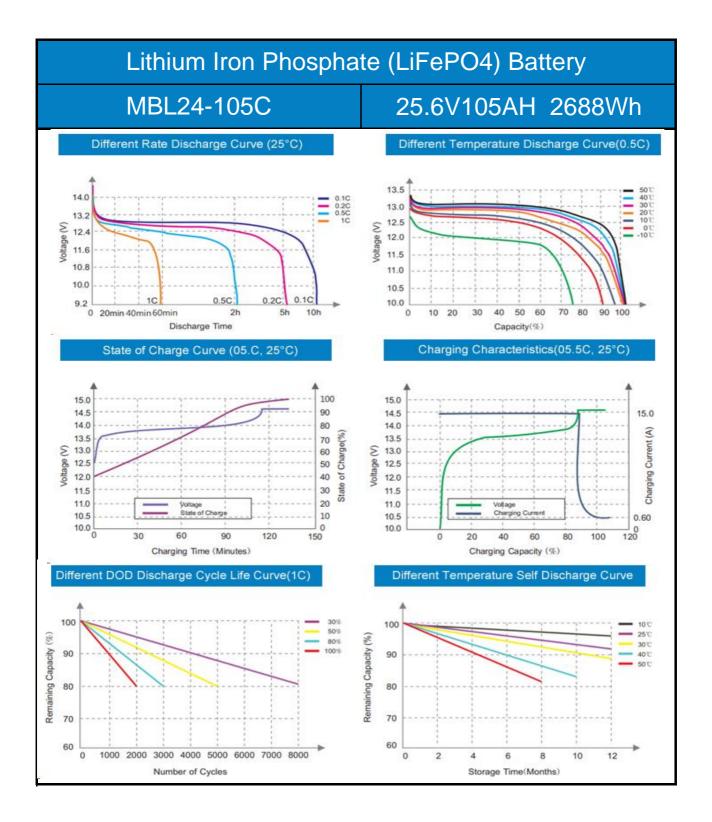

| Lithium Iron Phosphate (LiFePO4) Battery                                                                                                                                                                                                                                                                                                                                                                                                                                                                                                                  |                           |                                                                                                                                                                                                                                                                                                                                                                                                                                                                                                                                                                                                                                                                                                                                                                                                                                                                                                                                                                                                                                                                                                                                                                                                                                                                                                                                                                                                                                                                                                                                                                                                                                                                                                                                                                                                                                                                                                                                                                                                                                                                                                                                                                                                                                                                                                                                                                                                                                                          |
|-----------------------------------------------------------------------------------------------------------------------------------------------------------------------------------------------------------------------------------------------------------------------------------------------------------------------------------------------------------------------------------------------------------------------------------------------------------------------------------------------------------------------------------------------------------|---------------------------|----------------------------------------------------------------------------------------------------------------------------------------------------------------------------------------------------------------------------------------------------------------------------------------------------------------------------------------------------------------------------------------------------------------------------------------------------------------------------------------------------------------------------------------------------------------------------------------------------------------------------------------------------------------------------------------------------------------------------------------------------------------------------------------------------------------------------------------------------------------------------------------------------------------------------------------------------------------------------------------------------------------------------------------------------------------------------------------------------------------------------------------------------------------------------------------------------------------------------------------------------------------------------------------------------------------------------------------------------------------------------------------------------------------------------------------------------------------------------------------------------------------------------------------------------------------------------------------------------------------------------------------------------------------------------------------------------------------------------------------------------------------------------------------------------------------------------------------------------------------------------------------------------------------------------------------------------------------------------------------------------------------------------------------------------------------------------------------------------------------------------------------------------------------------------------------------------------------------------------------------------------------------------------------------------------------------------------------------------------------------------------------------------------------------------------------------------------|
| MBL24-105C                                                                                                                                                                                                                                                                                                                                                                                                                                                                                                                                                |                           | 25.6V105AH 2688Wh                                                                                                                                                                                                                                                                                                                                                                                                                                                                                                                                                                                                                                                                                                                                                                                                                                                                                                                                                                                                                                                                                                                                                                                                                                                                                                                                                                                                                                                                                                                                                                                                                                                                                                                                                                                                                                                                                                                                                                                                                                                                                                                                                                                                                                                                                                                                                                                                                                        |
| Features of LiFePO4 Battery                                                                                                                                                                                                                                                                                                                                                                                                                                                                                                                               |                           |                                                                                                                                                                                                                                                                                                                                                                                                                                                                                                                                                                                                                                                                                                                                                                                                                                                                                                                                                                                                                                                                                                                                                                                                                                                                                                                                                                                                                                                                                                                                                                                                                                                                                                                                                                                                                                                                                                                                                                                                                                                                                                                                                                                                                                                                                                                                                                                                                                                          |
| Longer Cycle Life<br>LiFePO4 batteries have a cycle live five times higher than that of<br>SLA batteries<br>High Power & Light weight<br>LiFePO4 batteries have twice the power of SLA batteries, while<br>half the weight, helpful for transport and installation<br>Intelligent management control<br>Intelligent BMS system covered by LFP batteries to ensure that<br>batteries work on safety and perfect condition<br>Lower Self-discharge rate<br>Lower Self-discharge rate to guarantee LFP batteries be stored<br>more longer than SLA batteries |                           | Transformer<br>Transformer<br>Transformer<br>Transformer<br>Transformer<br>Transformer<br>Transformer<br>Transformer<br>Transformer<br>Transformer<br>Transformer<br>Transformer<br>Transformer<br>Transformer<br>Transformer<br>Transformer<br>Transformer<br>Transformer<br>Transformer<br>Transformer<br>Transformer<br>Transformer<br>Transformer<br>Transformer<br>Transformer<br>Transformer<br>Transformer<br>Transformer<br>Transformer<br>Transformer<br>Transformer<br>Transformer<br>Transformer<br>Transformer<br>Transformer<br>Transformer<br>Transformer<br>Transformer<br>Transformer<br>Transformer<br>Transformer<br>Transformer<br>Transformer<br>Transformer<br>Transformer<br>Transformer<br>Transformer<br>Transformer<br>Transformer<br>Transformer<br>Transformer<br>Transformer<br>Transformer<br>Transformer<br>Transformer<br>Transformer<br>Transformer<br>Transformer<br>Transformer<br>Transformer<br>Transformer<br>Transformer<br>Transformer<br>Transformer<br>Transformer<br>Transformer<br>Transformer<br>Transformer<br>Transformer<br>Transformer<br>Transformer<br>Transformer<br>Transformer<br>Transformer<br>Transformer<br>Transformer<br>Transformer<br>Transformer<br>Transformer<br>Transformer<br>Transformer<br>Transformer<br>Transformer<br>Transformer<br>Transformer<br>Transformer<br>Transformer<br>Transformer<br>Transformer<br>Transformer<br>Transformer<br>Transformer<br>Transformer<br>Transformer<br>Transformer<br>Transformer<br>Transformer<br>Transformer<br>Transformer<br>Transformer<br>Transformer<br>Transformer<br>Transformer<br>Transformer<br>Transformer<br>Transformer<br>Transformer<br>Transformer<br>Transformer<br>Transformer<br>Transformer<br>Transformer<br>Transformer<br>Transformer<br>Transformer<br>Transformer<br>Transformer<br>Transformer<br>Transformer<br>Transformer<br>Transformer<br>Transformer<br>Transformer<br>Transformer<br>Transformer<br>Transformer<br>Transformer<br>Transformer<br>Transformer<br>Transformer<br>Transformer<br>Transformer<br>Transformer<br>Transformer<br>Transformer<br>Transformer<br>Transformer<br>Transformer<br>Transformer<br>Transformer<br>Transformer<br>Transformer<br>Transformer<br>Transformer<br>Transformer<br>Transformer<br>Transformer<br>Transformer<br>Transformer<br>Transformer<br>Transformer<br>Transformer<br>Transformer<br>Transformer<br>Transformer<br>Transformer<br>Transformer<br>Trans |
| Physical Dimension                                                                                                                                                                                                                                                                                                                                                                                                                                                                                                                                        |                           | Applications                                                                                                                                                                                                                                                                                                                                                                                                                                                                                                                                                                                                                                                                                                                                                                                                                                                                                                                                                                                                                                                                                                                                                                                                                                                                                                                                                                                                                                                                                                                                                                                                                                                                                                                                                                                                                                                                                                                                                                                                                                                                                                                                                                                                                                                                                                                                                                                                                                             |
|                                                                                                                                                                                                                                                                                                                                                                                                                                                                                                                                                           |                           | ● Caravan, RV, camping                                                                                                                                                                                                                                                                                                                                                                                                                                                                                                                                                                                                                                                                                                                                                                                                                                                                                                                                                                                                                                                                                                                                                                                                                                                                                                                                                                                                                                                                                                                                                                                                                                                                                                                                                                                                                                                                                                                                                                                                                                                                                                                                                                                                                                                                                                                                                                                                                                   |
|                                                                                                                                                                                                                                                                                                                                                                                                                                                                                                                                                           |                           | <ul> <li>UPS (replacement of SLA batteries)</li> <li>Marine, golf cart</li> <li>Solar, wind system</li> <li>PV, solar light</li> </ul>                                                                                                                                                                                                                                                                                                                                                                                                                                                                                                                                                                                                                                                                                                                                                                                                                                                                                                                                                                                                                                                                                                                                                                                                                                                                                                                                                                                                                                                                                                                                                                                                                                                                                                                                                                                                                                                                                                                                                                                                                                                                                                                                                                                                                                                                                                                   |
| Electrical<br>Characteristics                                                                                                                                                                                                                                                                                                                                                                                                                                                                                                                             | Chemistry                 | LiFePO4                                                                                                                                                                                                                                                                                                                                                                                                                                                                                                                                                                                                                                                                                                                                                                                                                                                                                                                                                                                                                                                                                                                                                                                                                                                                                                                                                                                                                                                                                                                                                                                                                                                                                                                                                                                                                                                                                                                                                                                                                                                                                                                                                                                                                                                                                                                                                                                                                                                  |
|                                                                                                                                                                                                                                                                                                                                                                                                                                                                                                                                                           | Nominal Voltage           | 25.6V                                                                                                                                                                                                                                                                                                                                                                                                                                                                                                                                                                                                                                                                                                                                                                                                                                                                                                                                                                                                                                                                                                                                                                                                                                                                                                                                                                                                                                                                                                                                                                                                                                                                                                                                                                                                                                                                                                                                                                                                                                                                                                                                                                                                                                                                                                                                                                                                                                                    |
|                                                                                                                                                                                                                                                                                                                                                                                                                                                                                                                                                           | Nominal Capacity          | 105Ah (C5,25°C)                                                                                                                                                                                                                                                                                                                                                                                                                                                                                                                                                                                                                                                                                                                                                                                                                                                                                                                                                                                                                                                                                                                                                                                                                                                                                                                                                                                                                                                                                                                                                                                                                                                                                                                                                                                                                                                                                                                                                                                                                                                                                                                                                                                                                                                                                                                                                                                                                                          |
|                                                                                                                                                                                                                                                                                                                                                                                                                                                                                                                                                           | Energy                    | 2688Wh                                                                                                                                                                                                                                                                                                                                                                                                                                                                                                                                                                                                                                                                                                                                                                                                                                                                                                                                                                                                                                                                                                                                                                                                                                                                                                                                                                                                                                                                                                                                                                                                                                                                                                                                                                                                                                                                                                                                                                                                                                                                                                                                                                                                                                                                                                                                                                                                                                                   |
|                                                                                                                                                                                                                                                                                                                                                                                                                                                                                                                                                           | Internal Resistance       | ≤10 mΩ                                                                                                                                                                                                                                                                                                                                                                                                                                                                                                                                                                                                                                                                                                                                                                                                                                                                                                                                                                                                                                                                                                                                                                                                                                                                                                                                                                                                                                                                                                                                                                                                                                                                                                                                                                                                                                                                                                                                                                                                                                                                                                                                                                                                                                                                                                                                                                                                                                                   |
|                                                                                                                                                                                                                                                                                                                                                                                                                                                                                                                                                           | Cycle Life                | >3500 cycles @1C 70%DOD                                                                                                                                                                                                                                                                                                                                                                                                                                                                                                                                                                                                                                                                                                                                                                                                                                                                                                                                                                                                                                                                                                                                                                                                                                                                                                                                                                                                                                                                                                                                                                                                                                                                                                                                                                                                                                                                                                                                                                                                                                                                                                                                                                                                                                                                                                                                                                                                                                  |
|                                                                                                                                                                                                                                                                                                                                                                                                                                                                                                                                                           | Months Self Discharge     | <3%                                                                                                                                                                                                                                                                                                                                                                                                                                                                                                                                                                                                                                                                                                                                                                                                                                                                                                                                                                                                                                                                                                                                                                                                                                                                                                                                                                                                                                                                                                                                                                                                                                                                                                                                                                                                                                                                                                                                                                                                                                                                                                                                                                                                                                                                                                                                                                                                                                                      |
|                                                                                                                                                                                                                                                                                                                                                                                                                                                                                                                                                           | Efficiency of Charge      | 100% @0.5C                                                                                                                                                                                                                                                                                                                                                                                                                                                                                                                                                                                                                                                                                                                                                                                                                                                                                                                                                                                                                                                                                                                                                                                                                                                                                                                                                                                                                                                                                                                                                                                                                                                                                                                                                                                                                                                                                                                                                                                                                                                                                                                                                                                                                                                                                                                                                                                                                                               |
|                                                                                                                                                                                                                                                                                                                                                                                                                                                                                                                                                           | Efficiency of Discharge   | 96-99% @1C                                                                                                                                                                                                                                                                                                                                                                                                                                                                                                                                                                                                                                                                                                                                                                                                                                                                                                                                                                                                                                                                                                                                                                                                                                                                                                                                                                                                                                                                                                                                                                                                                                                                                                                                                                                                                                                                                                                                                                                                                                                                                                                                                                                                                                                                                                                                                                                                                                               |
| Standard<br>Charge                                                                                                                                                                                                                                                                                                                                                                                                                                                                                                                                        | Charge Voltage            | 29.2±0.2V                                                                                                                                                                                                                                                                                                                                                                                                                                                                                                                                                                                                                                                                                                                                                                                                                                                                                                                                                                                                                                                                                                                                                                                                                                                                                                                                                                                                                                                                                                                                                                                                                                                                                                                                                                                                                                                                                                                                                                                                                                                                                                                                                                                                                                                                                                                                                                                                                                                |
|                                                                                                                                                                                                                                                                                                                                                                                                                                                                                                                                                           | Charge Mode               | 0.2C to 29.2V, then 29.2V charge current to 0.02C (CC/CV)                                                                                                                                                                                                                                                                                                                                                                                                                                                                                                                                                                                                                                                                                                                                                                                                                                                                                                                                                                                                                                                                                                                                                                                                                                                                                                                                                                                                                                                                                                                                                                                                                                                                                                                                                                                                                                                                                                                                                                                                                                                                                                                                                                                                                                                                                                                                                                                                |
|                                                                                                                                                                                                                                                                                                                                                                                                                                                                                                                                                           | Charger Current           | 50A                                                                                                                                                                                                                                                                                                                                                                                                                                                                                                                                                                                                                                                                                                                                                                                                                                                                                                                                                                                                                                                                                                                                                                                                                                                                                                                                                                                                                                                                                                                                                                                                                                                                                                                                                                                                                                                                                                                                                                                                                                                                                                                                                                                                                                                                                                                                                                                                                                                      |
|                                                                                                                                                                                                                                                                                                                                                                                                                                                                                                                                                           | Max. Charge Current       | 100A                                                                                                                                                                                                                                                                                                                                                                                                                                                                                                                                                                                                                                                                                                                                                                                                                                                                                                                                                                                                                                                                                                                                                                                                                                                                                                                                                                                                                                                                                                                                                                                                                                                                                                                                                                                                                                                                                                                                                                                                                                                                                                                                                                                                                                                                                                                                                                                                                                                     |
|                                                                                                                                                                                                                                                                                                                                                                                                                                                                                                                                                           | Charge Cut-off Voltage    | 29.2V±0.2V                                                                                                                                                                                                                                                                                                                                                                                                                                                                                                                                                                                                                                                                                                                                                                                                                                                                                                                                                                                                                                                                                                                                                                                                                                                                                                                                                                                                                                                                                                                                                                                                                                                                                                                                                                                                                                                                                                                                                                                                                                                                                                                                                                                                                                                                                                                                                                                                                                               |
| Standard<br>Discharge                                                                                                                                                                                                                                                                                                                                                                                                                                                                                                                                     | Rated Discharge Current   | 50A                                                                                                                                                                                                                                                                                                                                                                                                                                                                                                                                                                                                                                                                                                                                                                                                                                                                                                                                                                                                                                                                                                                                                                                                                                                                                                                                                                                                                                                                                                                                                                                                                                                                                                                                                                                                                                                                                                                                                                                                                                                                                                                                                                                                                                                                                                                                                                                                                                                      |
|                                                                                                                                                                                                                                                                                                                                                                                                                                                                                                                                                           | Max Discharge Current     | 100A                                                                                                                                                                                                                                                                                                                                                                                                                                                                                                                                                                                                                                                                                                                                                                                                                                                                                                                                                                                                                                                                                                                                                                                                                                                                                                                                                                                                                                                                                                                                                                                                                                                                                                                                                                                                                                                                                                                                                                                                                                                                                                                                                                                                                                                                                                                                                                                                                                                     |
|                                                                                                                                                                                                                                                                                                                                                                                                                                                                                                                                                           | Max. Pulse Current        | 300A(<3s)                                                                                                                                                                                                                                                                                                                                                                                                                                                                                                                                                                                                                                                                                                                                                                                                                                                                                                                                                                                                                                                                                                                                                                                                                                                                                                                                                                                                                                                                                                                                                                                                                                                                                                                                                                                                                                                                                                                                                                                                                                                                                                                                                                                                                                                                                                                                                                                                                                                |
|                                                                                                                                                                                                                                                                                                                                                                                                                                                                                                                                                           | Discharge Cut-off Voltage | 20V                                                                                                                                                                                                                                                                                                                                                                                                                                                                                                                                                                                                                                                                                                                                                                                                                                                                                                                                                                                                                                                                                                                                                                                                                                                                                                                                                                                                                                                                                                                                                                                                                                                                                                                                                                                                                                                                                                                                                                                                                                                                                                                                                                                                                                                                                                                                                                                                                                                      |
|                                                                                                                                                                                                                                                                                                                                                                                                                                                                                                                                                           | Charge Temperature        | 0 °C to 45 °C (32Fto 113F) @60±25% Relative Humidity                                                                                                                                                                                                                                                                                                                                                                                                                                                                                                                                                                                                                                                                                                                                                                                                                                                                                                                                                                                                                                                                                                                                                                                                                                                                                                                                                                                                                                                                                                                                                                                                                                                                                                                                                                                                                                                                                                                                                                                                                                                                                                                                                                                                                                                                                                                                                                                                     |
|                                                                                                                                                                                                                                                                                                                                                                                                                                                                                                                                                           | Discharge Temperature     | -20 °C to 60 °C (-4F to 140F) @60±25% Relative Humidity                                                                                                                                                                                                                                                                                                                                                                                                                                                                                                                                                                                                                                                                                                                                                                                                                                                                                                                                                                                                                                                                                                                                                                                                                                                                                                                                                                                                                                                                                                                                                                                                                                                                                                                                                                                                                                                                                                                                                                                                                                                                                                                                                                                                                                                                                                                                                                                                  |
|                                                                                                                                                                                                                                                                                                                                                                                                                                                                                                                                                           | Storage Temperature       | 0 °C to 40 °C (32Fto 104F) @60±25% Relative Humidity                                                                                                                                                                                                                                                                                                                                                                                                                                                                                                                                                                                                                                                                                                                                                                                                                                                                                                                                                                                                                                                                                                                                                                                                                                                                                                                                                                                                                                                                                                                                                                                                                                                                                                                                                                                                                                                                                                                                                                                                                                                                                                                                                                                                                                                                                                                                                                                                     |
|                                                                                                                                                                                                                                                                                                                                                                                                                                                                                                                                                           | Water Dust Resistance     | IP65                                                                                                                                                                                                                                                                                                                                                                                                                                                                                                                                                                                                                                                                                                                                                                                                                                                                                                                                                                                                                                                                                                                                                                                                                                                                                                                                                                                                                                                                                                                                                                                                                                                                                                                                                                                                                                                                                                                                                                                                                                                                                                                                                                                                                                                                                                                                                                                                                                                     |
| Mechanical                                                                                                                                                                                                                                                                                                                                                                                                                                                                                                                                                | BMS                       | 4S/4P                                                                                                                                                                                                                                                                                                                                                                                                                                                                                                                                                                                                                                                                                                                                                                                                                                                                                                                                                                                                                                                                                                                                                                                                                                                                                                                                                                                                                                                                                                                                                                                                                                                                                                                                                                                                                                                                                                                                                                                                                                                                                                                                                                                                                                                                                                                                                                                                                                                    |
|                                                                                                                                                                                                                                                                                                                                                                                                                                                                                                                                                           | Communication function    | CAN BUS/NMEA 2000                                                                                                                                                                                                                                                                                                                                                                                                                                                                                                                                                                                                                                                                                                                                                                                                                                                                                                                                                                                                                                                                                                                                                                                                                                                                                                                                                                                                                                                                                                                                                                                                                                                                                                                                                                                                                                                                                                                                                                                                                                                                                                                                                                                                                                                                                                                                                                                                                                        |
|                                                                                                                                                                                                                                                                                                                                                                                                                                                                                                                                                           | Plastic Case              | ABS                                                                                                                                                                                                                                                                                                                                                                                                                                                                                                                                                                                                                                                                                                                                                                                                                                                                                                                                                                                                                                                                                                                                                                                                                                                                                                                                                                                                                                                                                                                                                                                                                                                                                                                                                                                                                                                                                                                                                                                                                                                                                                                                                                                                                                                                                                                                                                                                                                                      |
|                                                                                                                                                                                                                                                                                                                                                                                                                                                                                                                                                           | Dimensions (in./mm.)      | 483x170x240 mm                                                                                                                                                                                                                                                                                                                                                                                                                                                                                                                                                                                                                                                                                                                                                                                                                                                                                                                                                                                                                                                                                                                                                                                                                                                                                                                                                                                                                                                                                                                                                                                                                                                                                                                                                                                                                                                                                                                                                                                                                                                                                                                                                                                                                                                                                                                                                                                                                                           |
|                                                                                                                                                                                                                                                                                                                                                                                                                                                                                                                                                           | Weight (lbs./kg.)         | 19.2kg(42.32lbs)                                                                                                                                                                                                                                                                                                                                                                                                                                                                                                                                                                                                                                                                                                                                                                                                                                                                                                                                                                                                                                                                                                                                                                                                                                                                                                                                                                                                                                                                                                                                                                                                                                                                                                                                                                                                                                                                                                                                                                                                                                                                                                                                                                                                                                                                                                                                                                                                                                         |
|                                                                                                                                                                                                                                                                                                                                                                                                                                                                                                                                                           | Terminal                  | M8                                                                                                                                                                                                                                                                                                                                                                                                                                                                                                                                                                                                                                                                                                                                                                                                                                                                                                                                                                                                                                                                                                                                                                                                                                                                                                                                                                                                                                                                                                                                                                                                                                                                                                                                                                                                                                                                                                                                                                                                                                                                                                                                                                                                                                                                                                                                                                                                                                                       |